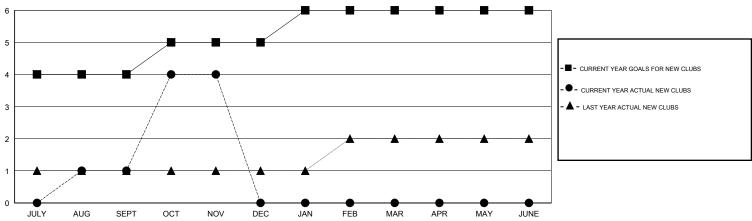

## GOALS AND ACTUAL NEW CLUBS CUMULATIVE

## GMT: ER GURUNATHAN LOCATION INDIA GMT CA 6

| Clubs                        |                       |           |                  |                  |  |  |  |
|------------------------------|-----------------------|-----------|------------------|------------------|--|--|--|
|                              | RESULTS FOR 2014-2015 |           |                  |                  |  |  |  |
| QUARTER                      | NEW CLUB<br>GOAL      | NEW CLUBS | DROPPED<br>CLUBS | NET<br>GAIN/LOSS |  |  |  |
| JULY/AUG/SEPT<br>OCT/NOV/DEC | 4                     | 1 3       | 2                | -1<br>3          |  |  |  |
| JAN/FEB/MAR<br>APR/MAY/JUNE  | 1<br>0                | 0         | 0                | 0                |  |  |  |