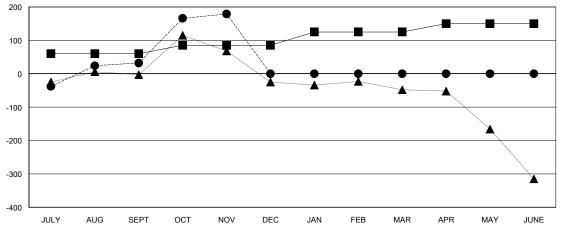

## GOALS AND ACTUAL MEMBERS CUMULATIVE

| -=-  | CURRENT YEAR GOALS FOR NEW |
|------|----------------------------|
| МЕМВ | ERS                        |

- CURRENT YEAR ACTUAL MEMBERS

- A - LAST YEAR ACTUAL MEMBERS

| Members               |                    |                                     |                    |                  |  |  |
|-----------------------|--------------------|-------------------------------------|--------------------|------------------|--|--|
| RESULTS FOR 2014-2015 |                    |                                     |                    |                  |  |  |
| QUARTER               | NEW MEMBER<br>GOAL | CHARTER AND<br>NEW MEMBERS<br>ADDED | DROPPED<br>MEMBERS | NET<br>GAIN/LOSS |  |  |
| JULY/AUG/SEPT         | 60                 | 150                                 | 118                | 32               |  |  |
| OCT/NOV/DEC           | 25                 | 155                                 | 8                  | 147              |  |  |
| JAN/FEB/MAR           | 40                 | 0                                   | 0                  | 0                |  |  |
| APR/MAY/JUNE          | 25                 | 0                                   | 0                  | 0                |  |  |